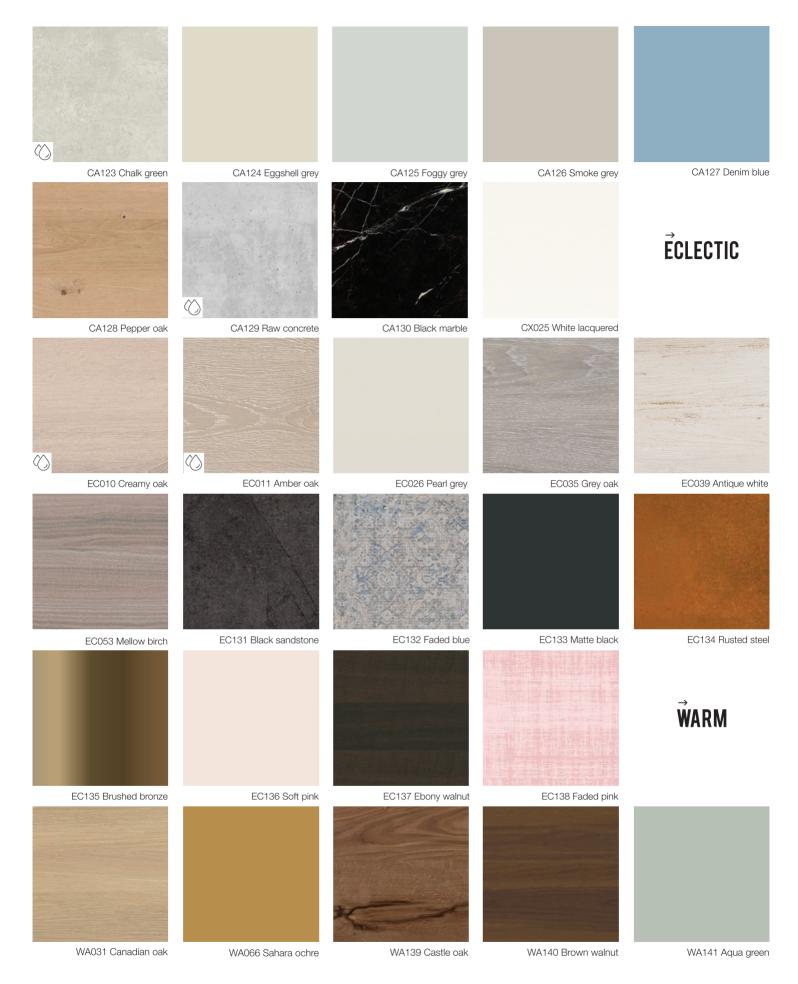

Maestro offers a solution for your entire home, even the bathroom and kitchen. Thanks to the high-quality foil, the moisture-resistant MDF and the special backing, the **humid-resistant panels** are perfectly adapt for this. **Moisture-resistant decors are marked with a drop.**  $\circlearrowright$ 

Visit our website or request a detailed list from your dealer to get an overview of which decor is available in which size.

= moistureproof panels
= panels with a deep groove

Color differences can occur between printed samples and the original decors.

#### ECLECTIC

Enjoy an interior full of personality. Romantic interiors evoke mystery without divulging their secrets right away. Eclectic furnishes spaces in layers that have to be discovered one by one. Dark colours and unique objects provide a hint of cosiness and nostalgia. The style combines old materials and crafts with new technology.