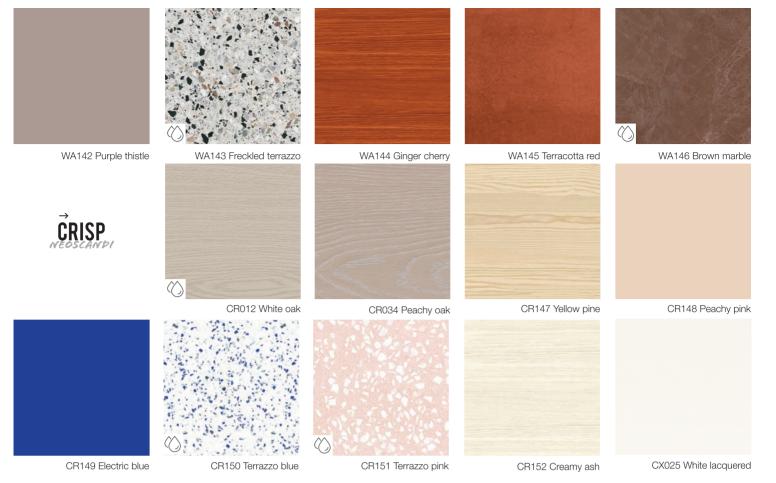

Maestro offers a solution for your entire home, even the bathroom and kitchen. Thanks to the high-quality foil, the moisture-resistant MDF and the special backing, the **humid-resistant panels** are perfectly adapt for this. **Moisture-resistant decors are marked with a drop.**  $\circlearrowright$ 

Visit our website or request a detailed list from your dealer to get an overview of which decor is available in which size.

= moistureproof panels
= panels with a deep groove

Color differences can occur between printed samples and the original decors.

# CRISP

With playful shapes and clean lines, Crisp represents a special urban feel. Soft pastels and striking accents elevate the Scandinavian look to the next level. The Crisp philosophy is all about the fresh, surprising and now: contemporary innovations combined with a feminine aesthetic.