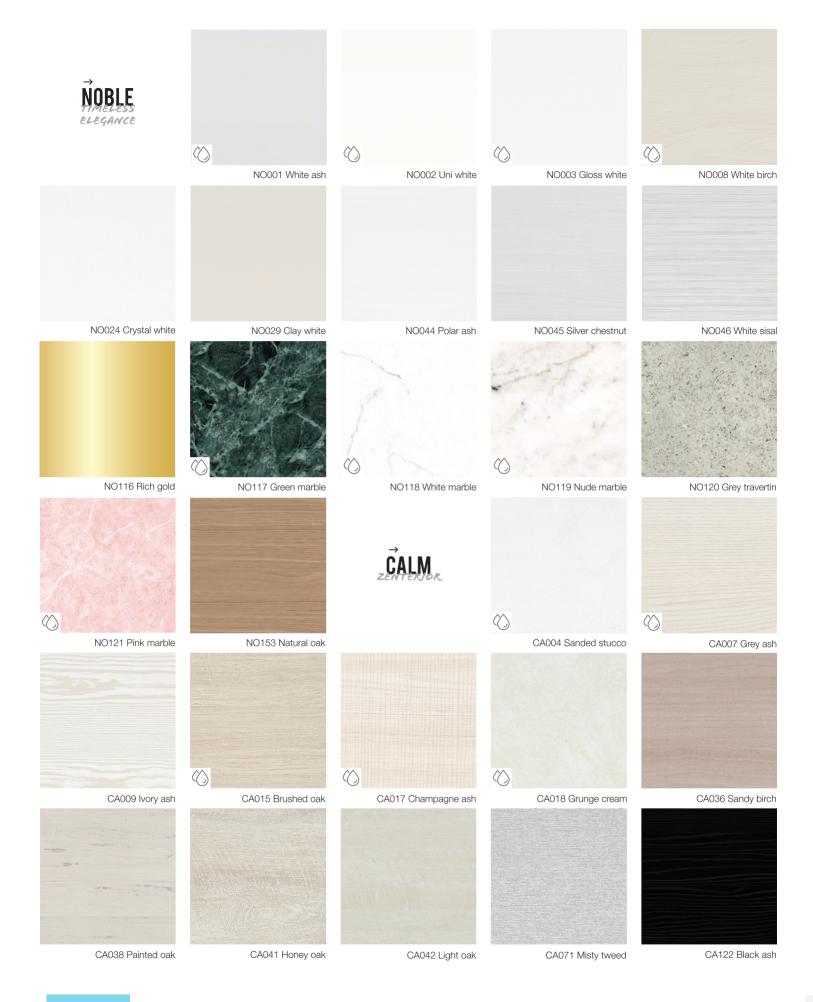

Maestro offers a solution for your entire home, even the bathroom and kitchen. Thanks to the high-quality foil, the moisture-resistant MDF and the special backing, the **humid-resistant panels** are perfectly adapt for this. **Moisture-resistant decors are marked with a drop.**  $\circlearrowright$ 

Visit our website or request a detailed list from your dealer to get an overview of which decor is available in which size.

= moistureproof panels
= panels with a deep groove

Color differences can occur between printed samples and the original decors.

YOUR DEALER:

Discover our five original styles that lend you a helping hand, and light your imagination to create an interior that matches what you have in mind perfectly.

CALM

Interiors inspired by Calm are permeated with a calm mellowness that derives from living in harmony with nature. Natural materials full of texture have a high wabi-sabi quality: inspired by far-off Japan, they illustrate the beauty of imperfection.

## NOBLE

Elegant simplicity is the essence of Noble: combining opulent marble and gold with white and light woods. Although interiors inspired by this mood are fairly austere and sleek, there is a certain softness in the colours and materials used.