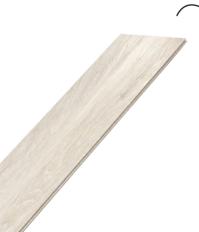

Maestro offers a solution for your entire home, even the bathroom and kitchen. Thanks to the high-quality foil, the moisture-resistant MDF and the special backing, the **humid-resistant panels** are perfectly adapt for this. **Moisture-resistant decors are marked with a drop.**  $\circlearrowright$ 

#### DIMENSIONS (NETT)

**WALL** • 287 x 2766 x 8 mm - 4/BOX =  $3,175 \text{ m}^2 \odot$  **WALL** • 287 x 2766 x 10 mm - 4/BOX =  $3,175 \text{ m}^2$  **WALL** • 100 x 2766 x 10 mm - 6/BOX =  $1,660 \text{ m}^2$  **WALL** • 99 x 2766 x 10 mm - 6/BOX =  $1,643 \text{ m}^2$ **WALL** • 50 x 2766 x 10 mm - 6/BOX =  $0,830 \text{ m}^2$   $\begin{array}{l} \textbf{CEILING}\bullet 177 \ x \ 1196 \ x \ 8 \ mm - \ 6/BOX = 1,270 \ m^2 & \textcircled{O} \\ \textbf{CEILING}\bullet 287 \ x \ 1196 \ x \ 8 \ mm - \ 4/BOX = 1,373 \ m^2 & \textcircled{O} \\ \textbf{CEILING}\bullet 177 \ x \ 1196 \ x \ 10 \ mm - \ 6/BOX = 1,270 \ m^2 \\ \textbf{CEILING}\bullet 223 \ x \ 1696 \ x \ 10 \ mm - \ 5/BOX = 1,891 \ m^2 \end{array}$ 

#### TECH SPECS

- A basis of MDF covered with a high quality foil.
- $\bullet$  Also available with moisture proof MDF and a special backing.  $\diamondsuit$
- Tongue and groove system makes blind fastening possible.
- The subtle groove on the long and the short sides creates a stylish effect.